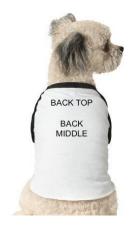

## PLEASE CHOOSE CUSTOM EMBROIDERED NAME POSITION (custom embroidery is an additional \$15 for name) \_\_\_\_ FRONT MIDDLE TOP

\_\_\_\_ BACK TOP
NAME: