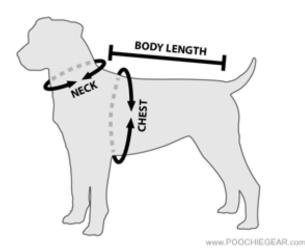

## **Custom Order Form**

Body Length: Measure from the base of the neck (where the collar would sit) to the base of the tail, along your dog's backbone.

**Neck:** Measure the circumference of your dog's neck.

**Chest:** Measure the body behind the front legs, around the largest part of your dog's chest.

| BODY LENGTH:  | " | NECK: | " | CHEST:  | 4 |
|---------------|---|-------|---|---------|---|
| DOD: EE:10::: |   |       |   | O::EO:: |   |