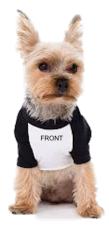

## PLEASE CHOOSE CUSTOM EMBROIDERED NAME POSITION (custom embroidery is an additional \$15 for name) \_\_\_\_ FRONT MIDDLE TOP

\_\_\_\_ BACK TOP
NAME: